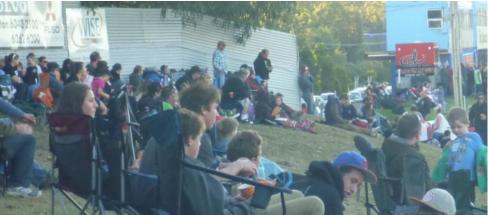

## **V8 Super Cars**

A number of participants had a fantastic time at the Symons Plains Race Track on the weekend watching the V8 Super Cars.

Everyone commented that they had a great time and were looking forward to the next time they are able to go.

Special thanks to Disability Manager Participants and Clients Donald Richards who arranged for the day's adventure.