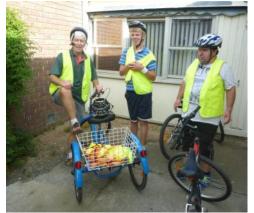

## Cycle 4 All - 2nd year program

The successful Cycle 4 All Program has once again been a huge success with many of our participants achieving their personal goals.

stinichaels association inc Developing Independence

Disability Manager Operations Rod Campbell commented "many of the participants had never been on a bike before let alone finish with a 9 km ride". Team Leader Ben Anderson also commented "One participant in particular was unable to even push the peddle when he first started!"

The Cycle 4 All Program is designed to equip participants with the relevant skills and understanding in how to use a bicycle as a means of transport.

The program culminated with the participants riding a return 9 km course to St Michaels for a celebration BBQ and certificate presentation.