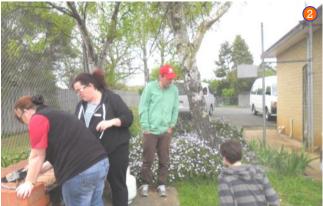

## Volunteers doing a great job!

The volunteer team has been working feverishly in and around the St Michaels grounds.

The cleanup work has included general clean up, hazard removal, rubbish removal, painting and general repair works.

Special thanks to the friends of St Michaels including Glen Cornish and Henk Duim who have contributed to the cleanup work.

So if you would like to make a difference, do something worthwhile, help others less fortunate and have a bit of fun along the way we would like to hear from you. Please contact Glen today on 63272363 or 0419 305 490.