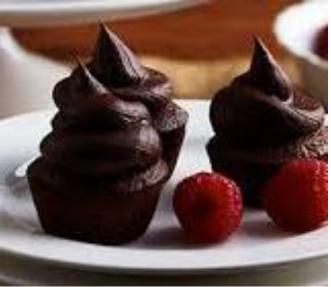

### Dark Chocolate & Raspberry Mini Bites Compliments of Laura

### Ingredients

3 Eggs 3/4 Cup castor sugar 1/2 Cup plain flour 2 Tbsp Plaistowe Dutch

processed cocoa, plus extra for dusting 50g butter, melted

- 1 Punnet raspberries, cut into halves, plus 1 punnet extra 200g Plaistowe premium
- dark chocolate chopped

1/2 Cup thickened cream Spray oil for greasing

### Method

Preheat oven t 200C/180C fan forced. Using spray oil, grease two x 24 hole (1 tablespoon) mini muffin pan.

Using an electric mixer, whisk eggs and sugar for 5 minutes or until mixture is thick and has tripled in volume. Sift flour and Plaistowe Dutch processed cocoa over egg mixture, add butter and gently fold through.

Evenly divide mixture among pan holes, and carefully press raspberry halves into each hole, bake for 10 minutes, or until cakes are firm to touch. Cool. Remove from pan.

Place Plaistowe premium dark chocolate and cream in a microwavesafe bowl. Microwave on medium (50%) for 3 minutes, stirring every 30 seconds until smooth. Stand at room temperature until thickened. Place in a piping bag using a plain nozzle, pipe a small amount of ganache on top, top with extra punnet of raspberries.