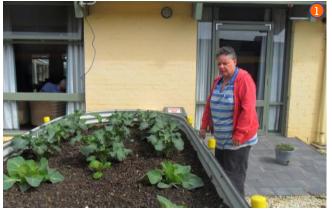

### **New Raised Garden Beds**

Work is underway on the newly created raised garden beds between the Merton House Tranisitional Accommodation unit and the Indpendent Living Units.

stphichaels association inc Developing Independence

The work is being carried out by RCD Paving Contractors and is due for completion early April.

Special thanks goes to volunteer Henk Duim and Asset Manager Mark Holdaway for their assistance with the development.