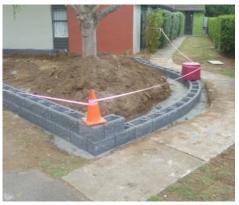

### **New Raised Garden Beds**

Work is underway on the newly created raised garden beds between the Merton House Tranisitional Accommodation unit and the Indpendent Living Units.

stphichaels association inc Developing Independence

The work is being carried out by RCD Paving Contractors and is due for completion early April.

Special thanks goes to volunteer Henk Duim and Asset Manager Mark Holdaway for their assistance with the development.