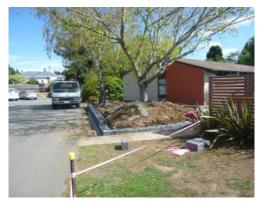

### **New Raised Garden Beds**

Work is underway on the newly created raised garden beds between the Merton House Tranisitional Accommodation unit and the Indpendent Living Units.

stphichaels association inc Developing Independence

The work is being carried out by RCD Paving Contractors and is due for completion early April.

Special thanks goes to volunteer Henk Duim and Asset Manager Mark Holdaway for their assistance with the development.