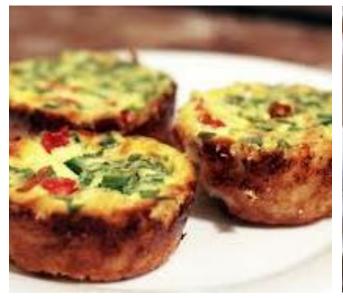

### Mini Quiches Compliments of Jan

#### Ingredients

- 1 French Stick (thinly sliced)
- 7 Eggs
- 1 Clove garlic (diced)
- 1 Sml onion (diced)
- 1 Sml red capsicum
- (diced)
- 250g diced bacon
- 2 Cups grated cheese 1 Tspn chicken stock powder
- 1/2 Tspn dry mustard Freshly ground blackpepper
- 2 cups baby spinach (cut small)
- Sliced tomato
- 2 cups mushrooms (diced)

### Method

Butter one side of bread, place buttered side down in greased muffin tin. Melt 1 tablespoon of butter in pan and add mushrooms, garlic, bacon, capsicum & onion, sauté 6-8 minutes and let cool, fold in spinach.

Whisk eggs with pepper, mustard and chicken stock, then add cheese and vegetable mixture. Mix well and spoon into muffin tin on top of bread slices.

Top with a slice of tomato and extra grated cheese. Cook in moderate oven 20-25 minutes.