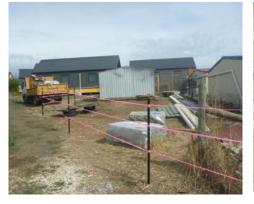

## **Outdoor Basketball Court**

One of the favourite activities of our student participants is basketball.

Unfortunately there has not been anywhere that they could safely play so an outdoor minature basketball court is being constructed in the grounds of St Michaels.

This purpose built area will feature an adjustable basketball ring that will be able to be utilised by all participants including those restricted to using a wheel chair.

Special thanks to the Tasmanian Community Fund for their generous donation and ongoing support and Ron Duncan from RCD paving for the construction.