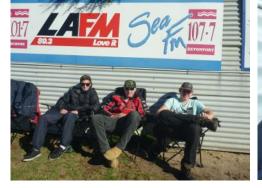

## **V8 Super Cars**

A number of participants had a fantastic time at the Symons Plains Race Track on the weekend watching the V8 Super Cars.

Everyone commented that they had a great time and were looking forward to the next time they are able to go.

Special thanks to Disability Manager Participants and Clients Donald Richards who arranged for the day's adventure.