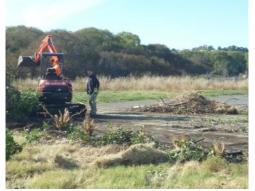

## **New - Independent Living Units**

Work is underway on the development of 20 Independent Living Units at St Michaels.

stmichaels association inc Developing Independence

The area has been cordoned off and work has begun clearing and laying out the unit footprints.

The 20 Independent Living Units are being constructed by R&B Constructions on the Hoblers Bridge Road site which will bring the total number of Independent Living Units to 44.

Funds for this large project has been approved through the National Rental Affordability Scheme (NRAS) to construct the 20 new units.