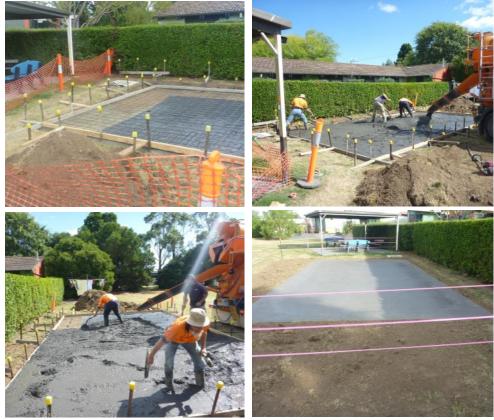

## **New - Independent Living Units**

Work is underway on the development of 20 Independent Living Units at St Michaels.

stmichaels association inc Developing Independence

The area has been cordoned off and work has begun clearing and laying out the unit footprints.

The 20 Independent Living Units are being constructed by R&B Constructions on the Hoblers Bridge Road site which will bring the total number of Independent Living Units to 44.

Funds for this large project has been approved through the National Rental Affordability Scheme (NRAS) to construct the 20 new units.

CEO John Gilpin said "the construction of the 20 units is a major project for St Michaels and will be a significant boost for the disability community with planning well underway with the project due for completion by November 2014 with full occupancy by December 2014".