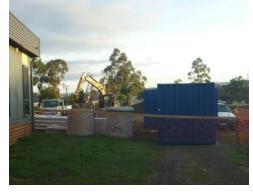

## **New - Independent Living Units**

Work is underway on the development of 20 Independent Living Units at St Michaels.

stmichaels association inc Developing Independence

The area has been cordoned off and work has begun clearing and laying out the unit footprints.

The 20 Independent Living Units are being constructed by R&B Constructions on the Hoblers Bridge Road site which will bring the total number of Independent Living Units to 44.

Funds for this large project has been approved through the National Rental Affordability Scheme (NRAS) to construct the 20 new units.